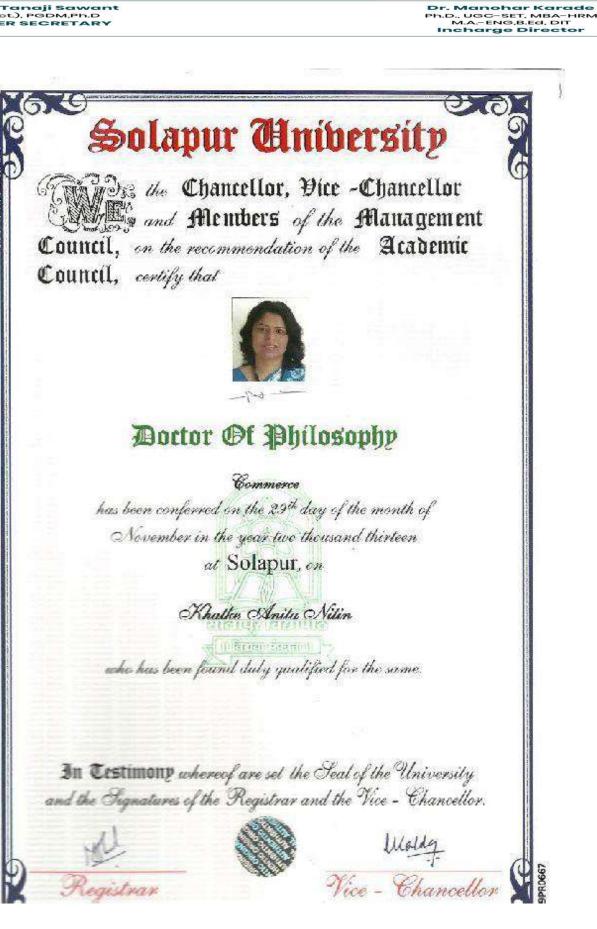

0.0 Solapur University And the Chancellor, Dice -Chancellor Management of the Management Council, on the recommendation of the Academic Council, certify that Doctor Of Philosophy Commerece has been conferred on the 26th day of the month of February in the year two thousand fifteen at Solapur, 012 Kharade Mahadeo Somshankar Mother's Name - Rajashree who has been found duly qualified for the same. KEBOX COPY Kasturbat Colly 3 of Education In Testimony whereof are set the Seal of the University and the Signatures of the Registrar and the Vice - Chancellor. Malde